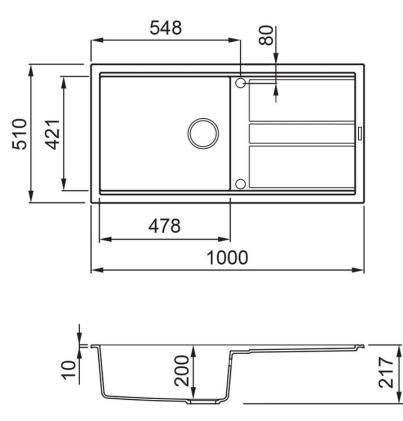

## TOPAZ IGNEOUS GRANITE SINK

TOP1001CO/

**Technical Drawing** 

AGA Rangemaster continuously seeks improvements in specification, design and production of products and thus, alterations take place periodically. Whilst every effort is made to produce up-to date resources, the information included here is intended as a guide. Always refer to the product's installation instructions when fitting, installation work should be completed a professional tradesman.

# RANGEMASTER SINKS & TAPS

| Material                | Igneous Granite                                     |
|-------------------------|-----------------------------------------------------|
| Material Gauge          |                                                     |
| Material Finish Bowl    |                                                     |
| Material Finish Drainer |                                                     |
| Drainer Position        | Reversible                                          |
| Overall Length (mm)     | 1000                                                |
| Overall Width (mm)      | 510                                                 |
| Main Bowl Length (mm)   | 478                                                 |
| Main Bowl Width (mm)    | 421                                                 |
| Main Bowl Depth (mm)    | 200                                                 |
| Second Bowl Length (mm) |                                                     |
| Second Bowl Width (mm)  |                                                     |
| Second Bowl Depth (mm)  |                                                     |
| Tap hole Size (mm)      | 1x 35                                               |
| Waste Size (mm)         | 1 x 90                                              |
| Waste Kit               | Included with sink (1 x 90mm<br>BSW & overflow kit) |
| Min. Base Unit (mm)     | 600                                                 |
| Cutout Size Length (mm) | 980                                                 |
| Cutout Size Width (mm)  | 480                                                 |
| Warranty Sinks (years)  | 10                                                  |
| Product Code            | TOP1001CO/                                          |
| Barcode                 | 5015834056395                                       |