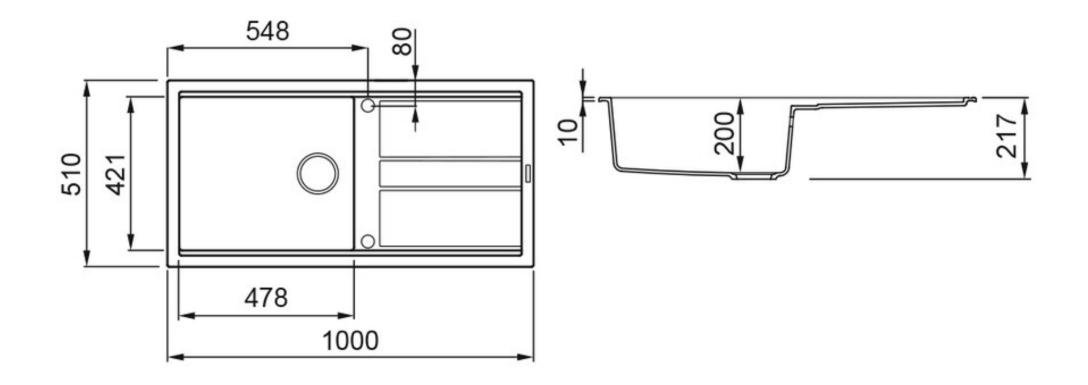

## TOPAZ IGNEOUS GRANITE SINK

TOP1001CO/

**Technical Drawing** 

AGA Rangemaster continuously seeks improvements in specification, design and production of products and thus, alterations take place periodically. Whilst every effort is made to produce up-to date resources, the information included here is intended as a guide. Always refer to the product's installation instructions when fitting, installation work should be completed a professional tradesman.

# RANGEMASTER SINKS & TAPS

| Material                | Igneous Granite                                     |
|-------------------------|-----------------------------------------------------|
| Material Gauge          |                                                     |
| Material Finish Bowl    |                                                     |
| Material Finish Drainer |                                                     |
| Drainer Position        | Reversible                                          |
| Overall Length (mm)     | 1000                                                |
| Overall Width (mm)      | 510                                                 |
| Main Bowl Length (mm)   | 478                                                 |
| Main Bowl Width (mm)    | 421                                                 |
| Main Bowl Depth (mm)    | 200                                                 |
| Second Bowl Length (mm) |                                                     |
| Second Bowl Width (mm)  |                                                     |
| Second Bowl Depth (mm)  |                                                     |
| Tap hole Size (mm)      | 1x 35                                               |
| Waste Size (mm)         | 1 x 90                                              |
| Waste Kit               | Included with sink (1 x 90mm<br>BSW & overflow kit) |
| Min. Base Unit (mm)     | 600                                                 |
| Cutout Size Length (mm) | 980                                                 |
| Cutout Size Width (mm)  | 480                                                 |
| Warranty Sinks (years)  | 10                                                  |
| Product Code            | TOP1001CO/                                          |
| Barcode                 | 5015834056395                                       |